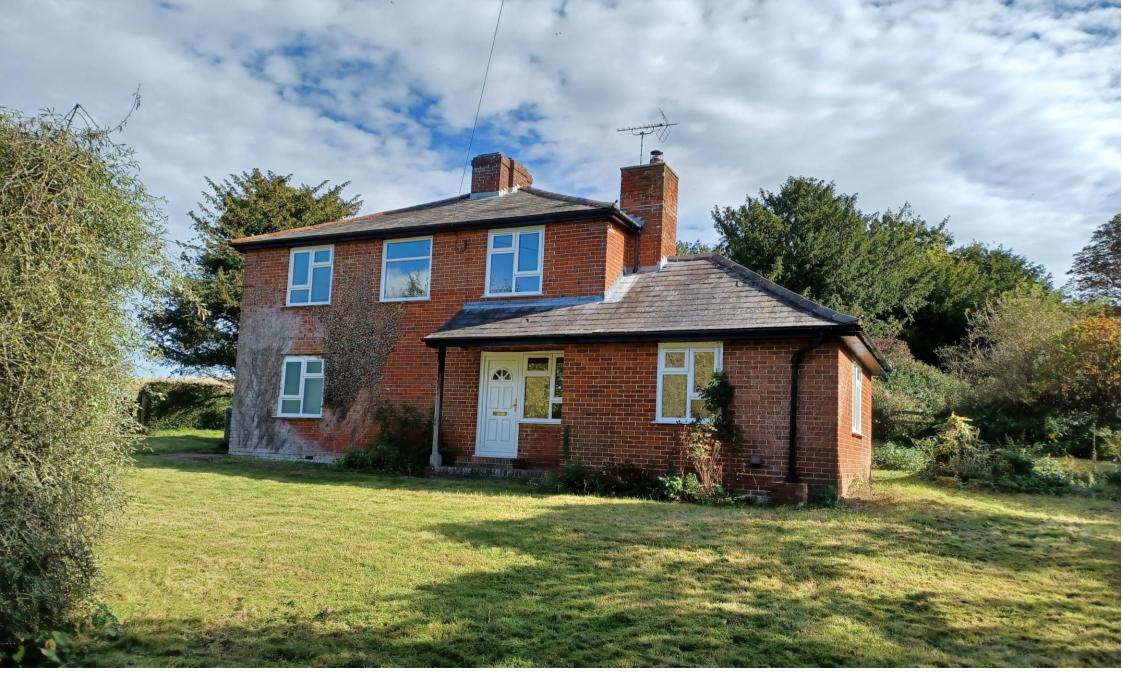

# THE OLD FARMHOUSE

Old Stoke Road, Stoke Charity, Winchester, Hampshire SO21 3PL

TO LET

£2,000 pcm

# The Old Farmhouse

Old Stoke Road, Stoke Charity, Winchester, Hampshire, SO21 3PL

Winchester 6 miles | Alresford 9 miles | Basingstoke 15 miles | London Waterloo from Winchester Station – 1 hour | Mileages and times approximate

#### THE PROPERTY

The Old Farmhouse is a spacious family home which is offered in excellent decorative order and benefits from rural views over the fields beyond.

To the ground floor is a spacious kitchen with plenty of room for a breakfast table, reception room with fireplace and separate dining room, spacious hallway, office, utility room and downstairs WC.

On the first floor there are three good sized double bedrooms, family bathroom and ensuite shower room.

The house is set within a large garden, with off road parking.

Conveniently located just a few miles from Winchester City centre.