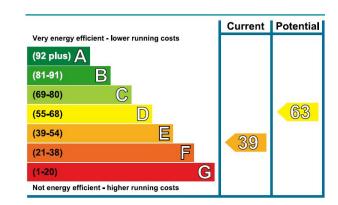

#### ADDITIONAL INFORMATION

Services

Private water and sewerage £30 per month. Oil central heating. Mains electricity

Local Authority
Winchester City Council, band E

EPC E 39

Pets

Considered, rent may vary

Deposit
Holding deposit £461
Total security deposit £2,307