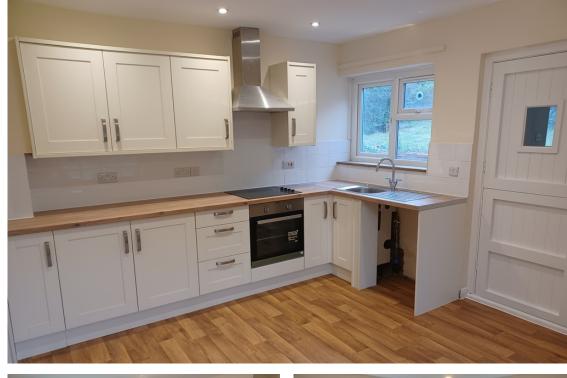

#### THE PROPERTY

The Old Farmhouse is a spacious family home which is offered in excellent decorative order and benefits from rural views over the fields beyond.

To the ground floor is a spacious kitchen with plenty of room for a breakfast table, reception room with fireplace and separate dining room, spacious hallway, office, utility room and downstairs WC.