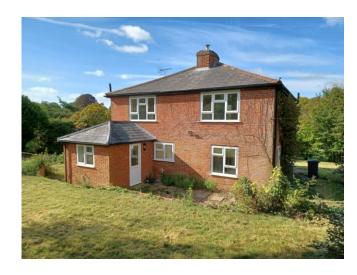

### 3 bedrooms

The Old Farmhouse is a spacious family home which is offered in excellent decorative order.

#### THE PROPERTY

The Old Farmhouse is a spacious family home which is offered in excellent decorative order and benefits from rural views over the fields beyond.

To the ground floor is a spacious kitchen with plenty of room for a breakfast table, reception room with fireplace and separate dining room, spacious hallway, office, utility room and downstairs WC.